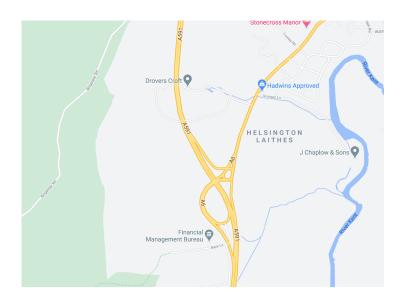

## **Meeting Venue:**

We will meet at **8:30 am** at **Scroggs wood** in Kendal. This is immediately adjacent to Hadwin's VW sales garage.

Please park up in the woods just to the side. **Please do not park in front of the showroom.** We will journey on from here to the crag. Please note there is a "Scroggs wood" in Staveley, please make sure you come to the

meeting point in Kendal. This venue allows us the choice to head east to Limestone or into the central fells if the weather permits.

Address: Hadwin's garage, Milnthorpe Rd, Kendal, Cumbria, LA9 5RH

Climb365 contact details: **Stuart Mobile 07880 742 799** Anna Mobile 07968 706 498 Office 01539 739 186